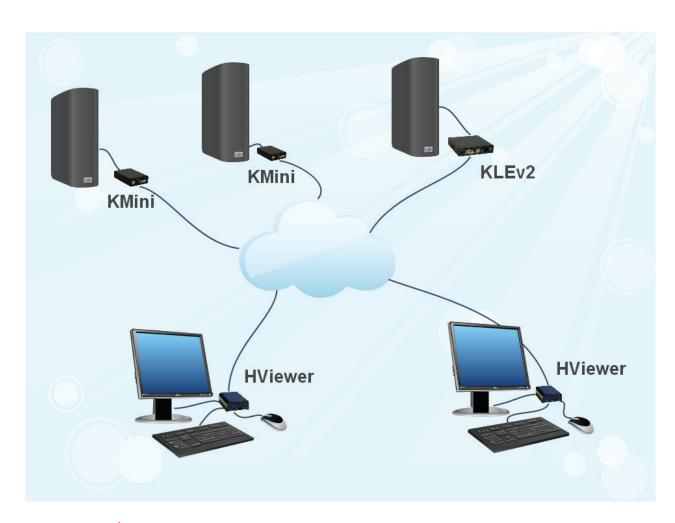

# **HViewer**

Small-factor IP KVM-Receiver for use with KMini and KLEv2 one-port IP KVMs.

This small IP KVM receiver will allow you to take the hand across the network over any computer connected behind a KMini or KLEv2 single-port IP KVM. In association with KMini or KLEv2 it allows the extension of a USB keyboard, a USB mouse, and a DVI/HDMI monitor with video resolution up to 2148x1152@60Hz.

Management functions. In addition to the Keyboard, Video, and Mouse extension, HViewer can:

- Detect all one-port IP KVMs (KMini and KLEv2) on your LAN, whatever their IP settings
- Display all local and remote IP KVMs in a dynamic list
- Open the management of any IP KVM with a single mouse click
- Backup and restore the IP KVM configurations
- Update the firmware of all IP KVMs in a single operation
- Receive and store the IP KVMs system logs, radius logs, and SNMP traps.