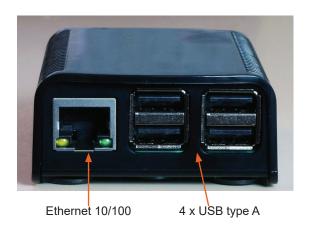

#### Front, Back and Side Panels

### **HViewer Technical Specifications**

| Motherboard                   | Raspberry PI 3 model B                                    |
|-------------------------------|-----------------------------------------------------------|
| Processor                     | Broadcom BCM2387 chipset. 1.2GHz Quad-Core ARM Cortex-A53 |
| Network connections           | Ethernet 10/100 BaseT and Wireless 802.11 b/g/n           |
| Memory                        | 1GB LPDDR2                                                |
| Video                         | HDMI (1.4), maximum resolution: 2148 x 1152               |
| USB Support                   | 4 x USB 2.0 Type A connectors                             |
| Power Supply                  | External Adapter DC 5V 3A                                 |
| Temperature                   | Operation: 0 to 40°C, Storage: -20 to 60°C                |
| Humidity                      | 0 to 90%, non-condensing                                  |
| Dimensions (L x W x H)        | 92 x 61 x 30 mm                                           |
| Weight                        | 80g                                                       |
| Safety / EMI<br>Certification | FCC, CE                                                   |