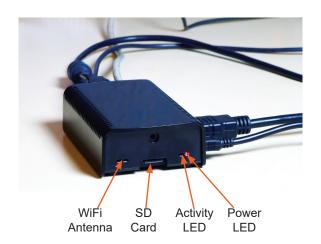

|
| Video                         | HDMI (1.4), maximum resolution: 2148 x 1152               |
| USB Support                   | 4 x USB 2.0 Type A connectors                             |
| Power Supply                  | External Adapter DC 5V 3A                                 |
| Temperature                   | Operation: 0 to 40°C, Storage: -20 to 60°C                |
| Humidity                      | 0 to 90%, non-condensing                                  |
| Dimensions (L x W x H)        | 92 x 61 x 30 mm                                           |
| Weight                        | 80g                                                       |
| Safety / EMI<br>Certification | FCC, CE                                                   |

#### Front, Back and Side Panels







### **Ordering Information**

HViewer-PI3: IP KVM Receiver