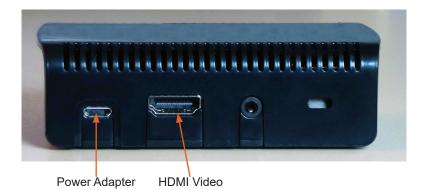

|
| Video                         | HDMI (1.4), maximum resolution: 2148 x 1152               |
| USB Support                   | 4 x USB 2.0 Type A connectors                             |
| Power Supply                  | External Adapter DC 5V 3A                                 |
| Temperature                   | Operation: 0 to 40°C, Storage: -20 to 60°C                |
| Humidity                      | 0 to 90%, non-condensing                                  |
| Dimensions (L x W x H)        | 92 x 61 x 30 mm                                           |
| Weight                        | 80g                                                       |
| Safety / EMI<br>Certification | FCC, CE                                                   |

#### Front, Back and Side Panels







### **Ordering Information**

HViewer-PI3: IP KVM Receiver